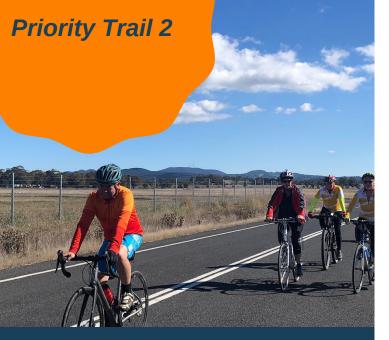

## Regional point to point routes celebrating local heritage

Orange BUG proposes various point-to-point trails connecting the villages of Spring Hill, Lucknow, Millthorpe, Carcoar and Huntley to Orange and Blayney by creating a multi-user trail for active travel that removes or minimises interaction from normal vehicle traffic.

Trails such as these facilitate active travel, increase the opportunity for commuting to work, while providing access to the hospital, airport, and Orange infrastructure. This will foster improved quality of life for residents, health benefits, access to businesses, and economic benefits.